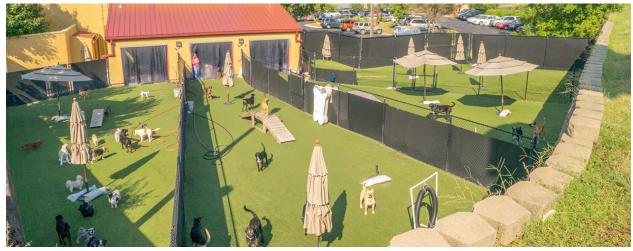

## INTRODUCTION

Woof's Play & Stay currently has five locations around the state of Kansas; Lawrence, Leawood, Manhattan, Merriam, and Topeka. Their philosophy is simple: they LOVE dogs. They strive to deliver peace of mind when owners can't be with their four-legged family member, whether at work or away. They want to be the chosen "home away from home." Woof's has state-of-the-art facilities, team members that have been professionally trained and a management team focused on guest services at all times.

## 1. REQUIREMENTS

Woof's Play & Stay does have requirements for each location. The leadership team has...

- The leadership team would like to continue to expand by five to seven stores per year for the next five years.
- There should be no more than one store for every 100k population.
- Each store has an 8,000 square foot minimum and ground up should be one acre.
- The location should not be within 200 feet of a residential area.
- There must be an outdoor play yard.
- The cost can be no more than \$500,000 for the blank site. If renting, the base rent can be no more than \$10 per square foot.